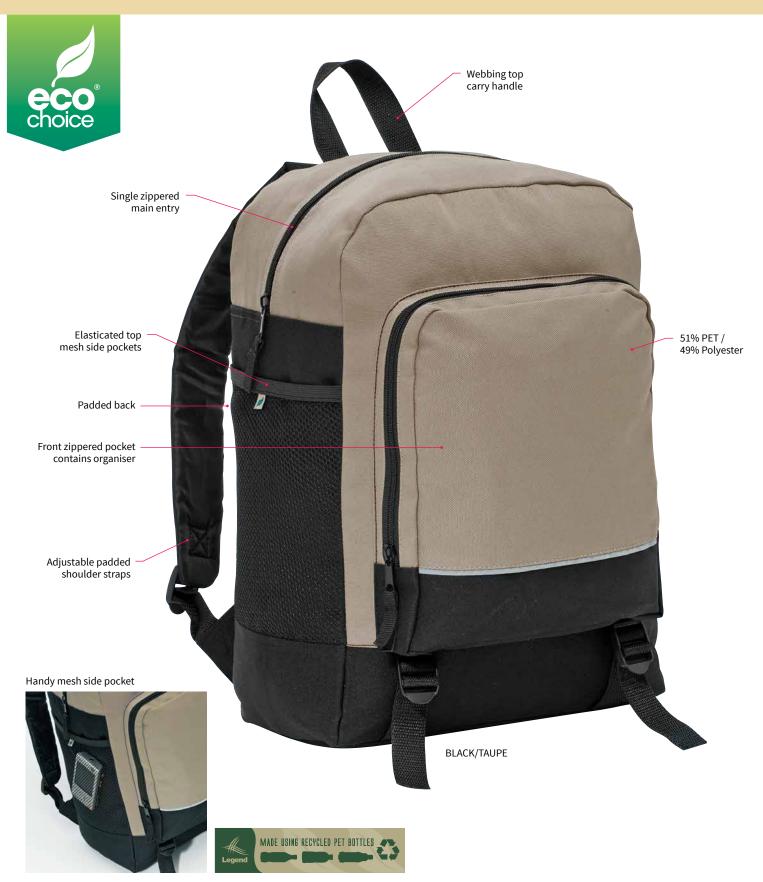

## **PET Backpack**

If your message is a sustainable future then the PET Backpack is ideal for spreading the word. A stylish design constructed from 51% PET fabric and with contrasting colour panels, it's ideal for universities, conferences and eco-tours.

## **SPECIFICATIONS**

MATERIAL: 51% PET / 49% Polyester

**SIZE:** 28cm W x 4cm H x 20cm D

**CAPACITY:** 23 Litres

**DECORATION TYPES:** Embroidery, Screenprint, Supacolour

**DECORATION AREAS:** Print/Transfer areas

Front Pocket: 150mm W x 135mm H

**Embroidery areas** 

Front Pocket: 125mm Diameter

Above Front Pocket: 80mm W x 30mm H

**DESCRIPTION:** • 50% PET / 49% Polyester

Front zippered pocket contains organiser

• Elasticated top mesh side pockets

Single zippered main entry

Padded back

Adjustable padded shoulder straps

Webbing top carry handle

**COLOURWAYS:** Black/Taupe

**PACKAGING:** Each bag packed in an individual poly bag with a silica gel sachet.